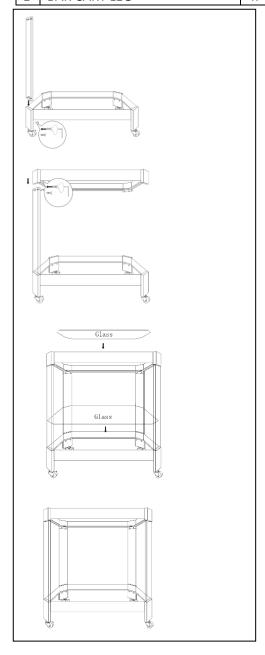

## **ASSEMBLY INSTRUCTIONS**

| Assembly Instruction |              |      |                       |       |
|----------------------|--------------|------|-----------------------|-------|
| STYLE: 50156         |              |      |                       |       |
| Parts List           |              |      | Hardware List         |       |
| Α                    | GLASS TOP    | 1PC  | SCREW (size: M6X15MM) | 16PCS |
| В                    | GLASS SHELF  | 1PC  | ALLEN WRENCH          | 1PC   |
| С                    | TOP FRAME    | 1PC  |                       |       |
| D                    | SHELF FRAME  | 1PC  |                       |       |
| Ε                    | BAR CART LEG | 4PCS |                       |       |

- 1.) Carefully remove all parts from the carton and place on a soft, flat surface to be sure no parts are damaged or missing.
- 2.) Use the provided Wrench and 4 SCREWS to attach one LEG (E) to both the TOP FRAME (C), SHELF FRAME (D). Do not fully tighten the screws until Step 3.
- 3.) Repeat Step 2 until all legs are attached. Once all legs are attached to the shelf frame, fully tighten all screws.

4.) Place GLASS TOP (A) into TOP FRAME (C) and GLASS SHELF (B) into SHELF FRAME (D).

5.) To clean, wipe with soft dry cloth. Assembly is complete.